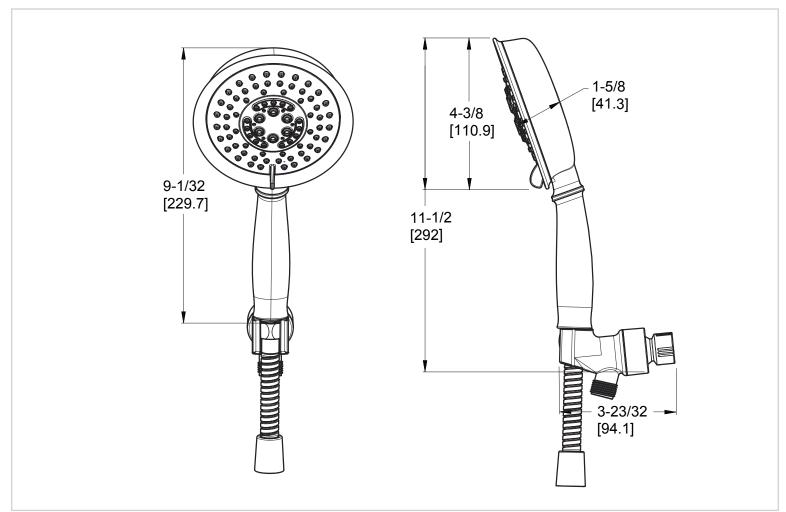

# Pfister

# Handheld Shower Assembly

016-WS2-TD1Y Finish(Y) □



# Specifications

#### **Features**

- 1.8 GPM
- 60" Mylar Hose
- Mounting Hardware Included
- Multi-Function Showerhead (5 Functions: Rinse, Drench, Massage, Full Spray, and Full/Massage Combo)
- Pforever Warranty®

### **Code Compliance**

Pfister products are designed and manufactured in compliance with the following standards and codes:



- IAPMO Certified
- CSA B125 Certified
- ASME A112.18.1
- Cal Green Compliant
- CEC Compliant
- EPA WaterSense Certification 1.8 gpm, 6.8 L/Min
- ASME A112.18.3 (Backflow Prevention)

## Dimensions